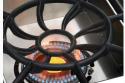

Dual-Level Stainless Steel Sear Plates

9.5 mm Stainless Steel **Iconic WAVE** Cooking Grids

NIGHT LIGHT Control Knobs with SafetyGlow

Interior Lights for Late Night Entertaining

Integrated Ice /
Marinade Bucket