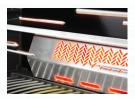

Dual-Level Stainless Steel Sear Plates

9.5 mm Stainless Steel **Iconic WAVE** Cooking Grids

NIGHT LIGHT Control Knobs with SafetyGlow

Interior Lights for Late Night Entertaining

Integrated Ice /
Marinade Bucket