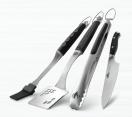

## **OPTIONS / ACCESSORIES**

PREMIUM FITTED COVER #61825

CAST IRON CHARCOAL / SMOKER TRAY #67732

EXECUTIVE FOUR PIECE STAINLESS STEEL TOOLSET #70037