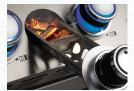

## WITH INFRARED REAR AND BOTTOM BURNERS

PR0825RSBI-2

- » 123,000 BTU'S
- » 10 BURNERS
- » 1395 IN2 TOTAL COOKING AREA

Integrated Wood
Chip Smoker Tray

**TWO-STAGE**Power Side Burner

Rear Infrared
Rotisserie Burner