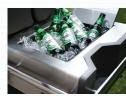

Dual-Level Stainless Steel Sear Plates

9.5 mm Stainless Steel **Iconic WAVE** Cooking Grids

NIGHT LIGHT Control Knobs with SafetyGlow

Interior Lights for Late Night Entertaining

Integrated Ice /
Marinade Bucket