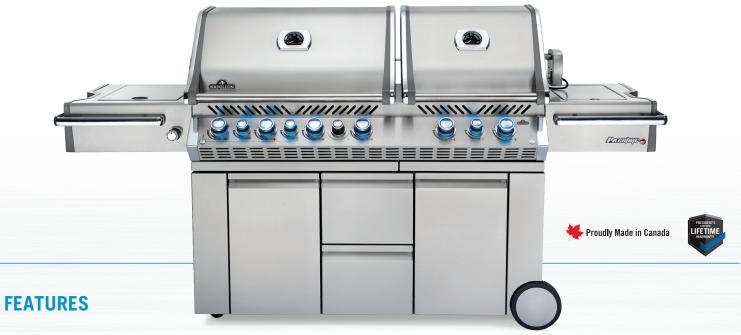

## PRESTIGE PRO™ 825

## WITH INFRARED REAR AND BOTTOM BURNERS

PR0825RSBI-2

- » 123,000 BTU'S
- » 10 BURNERS
- » 1395 IN2 TOTAL COOKING AREA

Integrated Wood
Chip Smoker Tray

**TWO-STAGE**Power Side Burner

Rear Infrared
Rotisserie Burner

Dual-Level Stainless Steel Sear Plates

9.5 mm Stainless Steel **Iconic WAVE** Cooking Grids

NIGHT LIGHT Control Knobs with SafetyGlow

Interior Lights for Late Night Entertaining

Integrated Ice /
Marinade Bucket