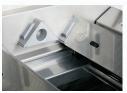

Dual-Level Stainless Steel Sear Plates

9.5 mm Stainless Steel **Iconic WAVE** Cooking Grids

NIGHT LIGHT Control Knobs with SafetyGlow

Interior Lights for Late Night Entertaining

Integrated Ice /
Marinade Bucket