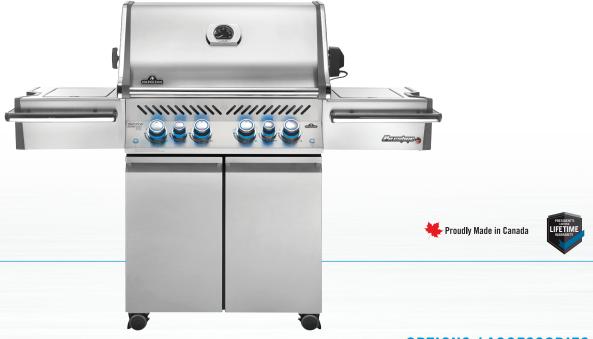

## PRESTIGE PRO™ 500

## WITH INFRARED REAR AND SIDE BURNERS

PR0500RSIB-2

## **FEATURES**

- » 80,000 BTU'S
- » 6 BURNERS
- » 900 IN2 TOTAL COOKING AREA

Infrared
SIZZLE ZONE
Side Burner

Rear Infrared
Rotisserie Burner

9.5 mm Stainless Steel Iconic WAVE Cooking Grids

Dual-Level **Stainless Steel Sear Plates** 

NIGHT LIGHT
Control Knobs with
SafetyGlow

Interior Lights for Late Night Entertaining

Integrated Ice /
Marinade Bucket

Instant **JETFIRE** Ignition