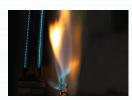

## **FEATURES**

- » 80,000 BTU'S
- » 6 BURNERS
- » 900 IN2 TOTAL COOKING AREA

Infrared
SIZZLE ZONE
Side Burner

Rear Infrared
Rotisserie Burner

9.5 mm Stainless Steel Iconic WAVE Cooking Grids

Dual-Level **Stainless Steel Sear Plates** 

NIGHT LIGHT
Control Knobs with
SafetyGlow

Interior Lights for Late Night Entertaining

Integrated Ice /
Marinade Bucket

Instant **JETFIRE** Ignition